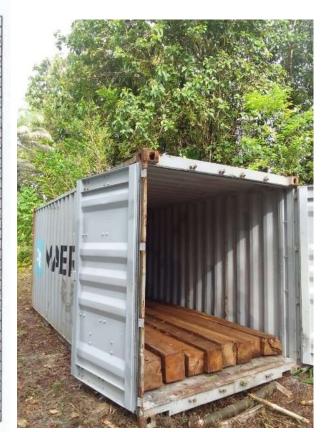

## DELIVERY

Already Delivered: 10 x 20 ft Containers On water: 10 containers 27<sup>th</sup> June 2023 Delivery to Port of Call: Estimated 14-21 days. (Subject to confirmation of final port of destination) Every Month thereafter: Monthly cycles x 10 x 20 ft containers Port of Loading: Honiara, Solomon Islands Freight & Insurance: CIF to be advised Export Duty: Included and paid by Spice Global Trading

Arrival of shipment into Australian yard, June 2023