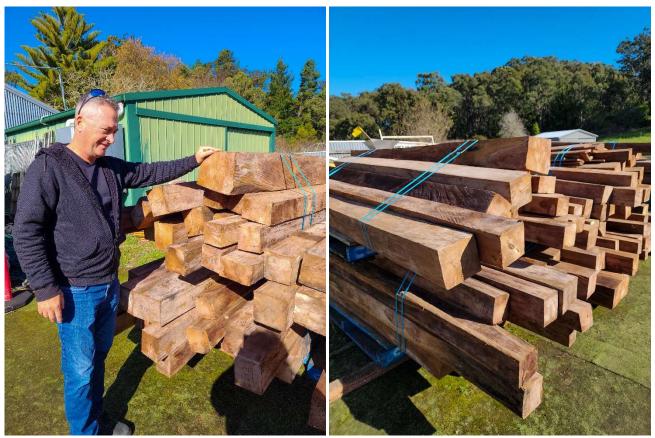

|

#### Summary of Species by No of Trees



# A TYPICAL TIMBER PROPERTIES & SPECIFICATIONS

#### (Additional Information Available on Request)

DENSITY

670

HARDENESS (Janka) (Kn) 4.0

MACHINING Good

**GROWING REGION** Asia Pacific

**TANGIBLE SHRINKAGE** 2.5%

MODULUS OF RUPTURE MPA DRY 106

**FINISH** Excellent

SPLIT RESISTANCE Good

SPECIFIC GRAVITY 0.67

STABILITY Excellent RADIAL SHRINKAGE 1.5%

**DURABILITY** Durable

**GLUING** Fair

MODULUS OF ELASTICITY GPA DRY 10

SUSCEPTIBLE TO LYCTUS BORER No



Arrival of shipment into Australian yard, June 2023

# SOLOMON ISLAND TEAK VS BURMESE TEAK

| PROPERTIES                    | SOLOMON / SOUTH PACIFIC TEAK                                                                                                                                                                          | BURMESE TEAK                                                                                                                                                                                                                                     |  |
|-------------------------------|-------------------------------------------------------------------------------------------------------------------------------------------------------------------------------------------------