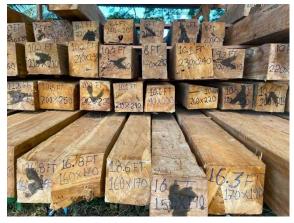

# **SOUTH PACIFIC TEAK**

- Highly Sort Solomon Islands grown High Grade Saw Cut Plantation Teak Lumber (Tectona Grandis).
- Long term 5-year plus 15-year option Supply / Tribute Agreement and Contract in place with Local Plantation Owners and their Representatives.
- Minimum available of 1 x 20 ft containers per month (40 ft containers available).
- Potential to grow to 50+ Containers per month.
- Each 20 ft Container holds 25.56 Cubic Tonnes.
- 10 x 20 ft Containers already Sold & Shipped into Australia.
- Combination of sizes 250 x 250 / 200 x 200 / 125 x 125 x lengths of 2.1M 5.4M.
- OR milled to your unique requirements/dimensions.
- Product Samples / Sample Boards / Brochures and other Marketing Materials available on request.
- Measurement system Quarter System or Hoppus System.
- Conflict free, plantation grown timber.
- Fully Certified and Government Approved Timbers.
- World's finest product.
- High grade furniture quality.
- Available Teak Volume Total 363,000 trees across planted area of 404 Ha.
- Supreme Quality Marine Grade Teak for Boat Building Purposes.
- Current harvest Year Planted 1996-2005.
- Average Maturity of Trees is 26 years.
- Reinvestment into Plantation sustainability Infrastructure & People.
- Replanting Program (2 new trees planted for every 1 harvested) sponsored by the Spice Global Foundation.
- Introduction of OH & S protocols and Staff Training on site.

Pre-cut timber Flitch's (varying sizes) from the Solomon Island Teak Plantations.