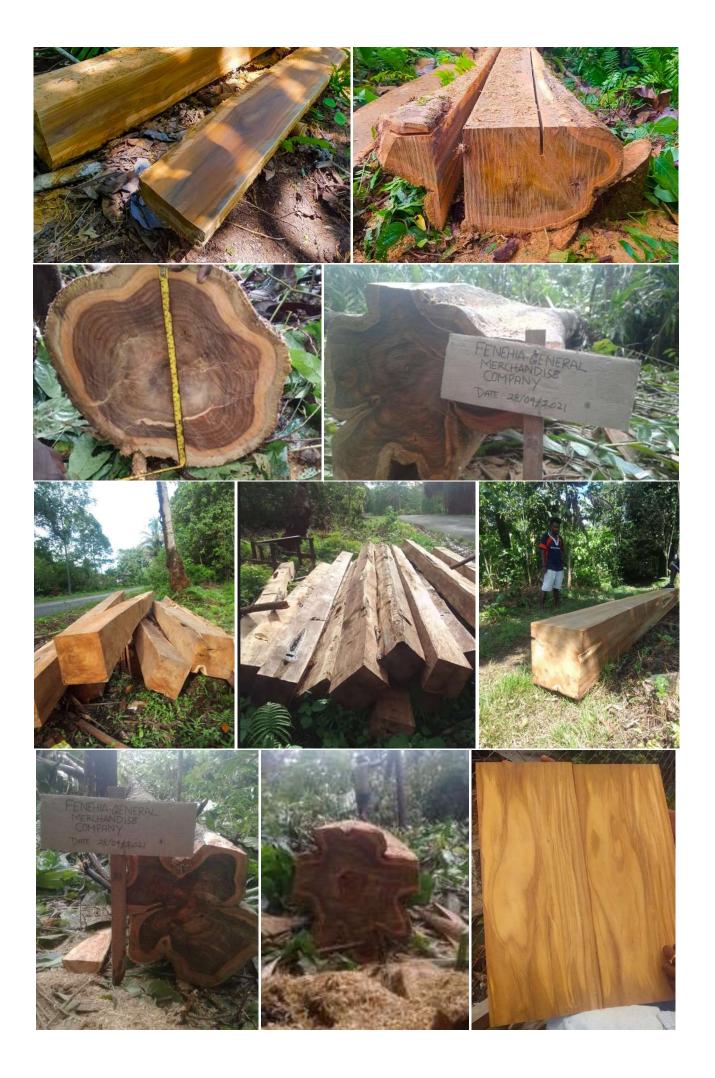

# **SOUTH PACIFIC TEAK**

- Highly Sort Solomon Islands grown High Grade Saw Cut Plantation Teak Lumber (Tectona Grandis).
- Long term 5-year plus 15-year option Supply / Tribute Agreement and Contract in place with Local Plantation Owners and their Representatives.
- Minimum available of 1 x 20 ft containers per month (40 ft containers available).
- Potential to grow to 50+ Containers per month.
- Each 20 ft Container holds 25.56 Cubic Tonnes.
- 10 x 20 ft Containers already Sold & Shipped into Australia.
- Combination of sizes 250 x 250 / 200 x 200 / 125 x 125 x lengths of 2.1M 5.4M.
- OR milled to your unique requirements/dimensions.
- Product Samples / Sample Boards / Brochures and other Marketing Materials available on request.
- Measurement system Quarter System or Hoppus System.
- Conflict free, plantation grown timber.
- Fully Certified and Government Approved Timbers.
- World's finest product.
- High grade furniture quality.
- Available Teak Volume Total 363,000 trees across planted area of 404 Ha.
- Supreme Quality Marine Grade Teak for Boat Building Purposes.
- Current harvest Year Planted 1996-2005.
- Average Maturity of Trees is 26 years.
- Reinvestment into Plantation sustainability Infrastructure & People.
- Replanting Program (2 new trees planted for every 1 harvested) sponsored by the Spice Global Foundation.
- Introduction of OH & S protocols and Staff Training on site.

Spice Global Trading have secured in excess of 363,000 Mature Age Teak Trees via a deal with the Plantation Owners Representative. Also known as Solomon Teak, Freshly cut wood can be very variable in colour, but prolonged exposure to light modifies the more extreme variations. The wood contains an oleo-resin, which gives it a greasy feel and a distinctive odour. This Teak is sourced from low-impact, village-based operations in the Solomon Islands.

**Application:** Teak is extensively used in boatbuilding for decking, rails, bulwarks, hatches, weather doors, and planking. In general construction it is suitable for flooring, decking, framing, cladding, fascias and barge boards. Decorative uses of teak include indoor and outdoor.

Pre-cut timber Flitch's (varying sizes) from the Solomon Island Teak Plantations.