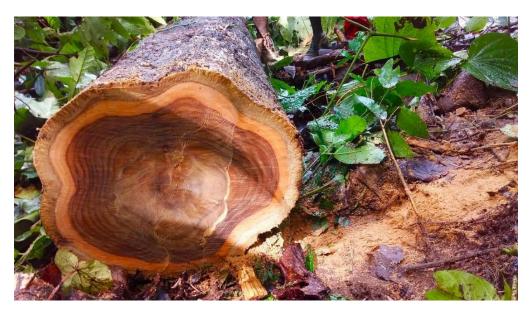

Spice Global Trading have secured in excess of 363,000 Mature Age Teak Trees via a deal with the Plantation Owners Representative. Also known as Solomon Teak, Freshly cut wood can be very variable in colour, but prolonged exposure to light modifies the more extreme variations. The wood contains an oleo-resin, which gives it a greasy feel and a distinctive odour. This Teak is sourced from low-impact, village-based operations in the Solomon Islands.

**Application:** Teak is extensively used in boatbuilding for decking, rails, bulwarks, hatches, weather doors, and planking. In general construction it is suitable for flooring, decking, framing, cladding, fascias and barge boards. Decorative uses of teak include indoor and outdoor.

**History of Teak:** Teak originates from Asia and was first found in Burma, Sri Lanka and India. Teak was then exported to and grown in other parts of the world at the start of the 20th Century (starting in Nigeria). Although the timber was used abroad well before then and even the British Navy in the late 1600's wanted to use Teak on their own ships.